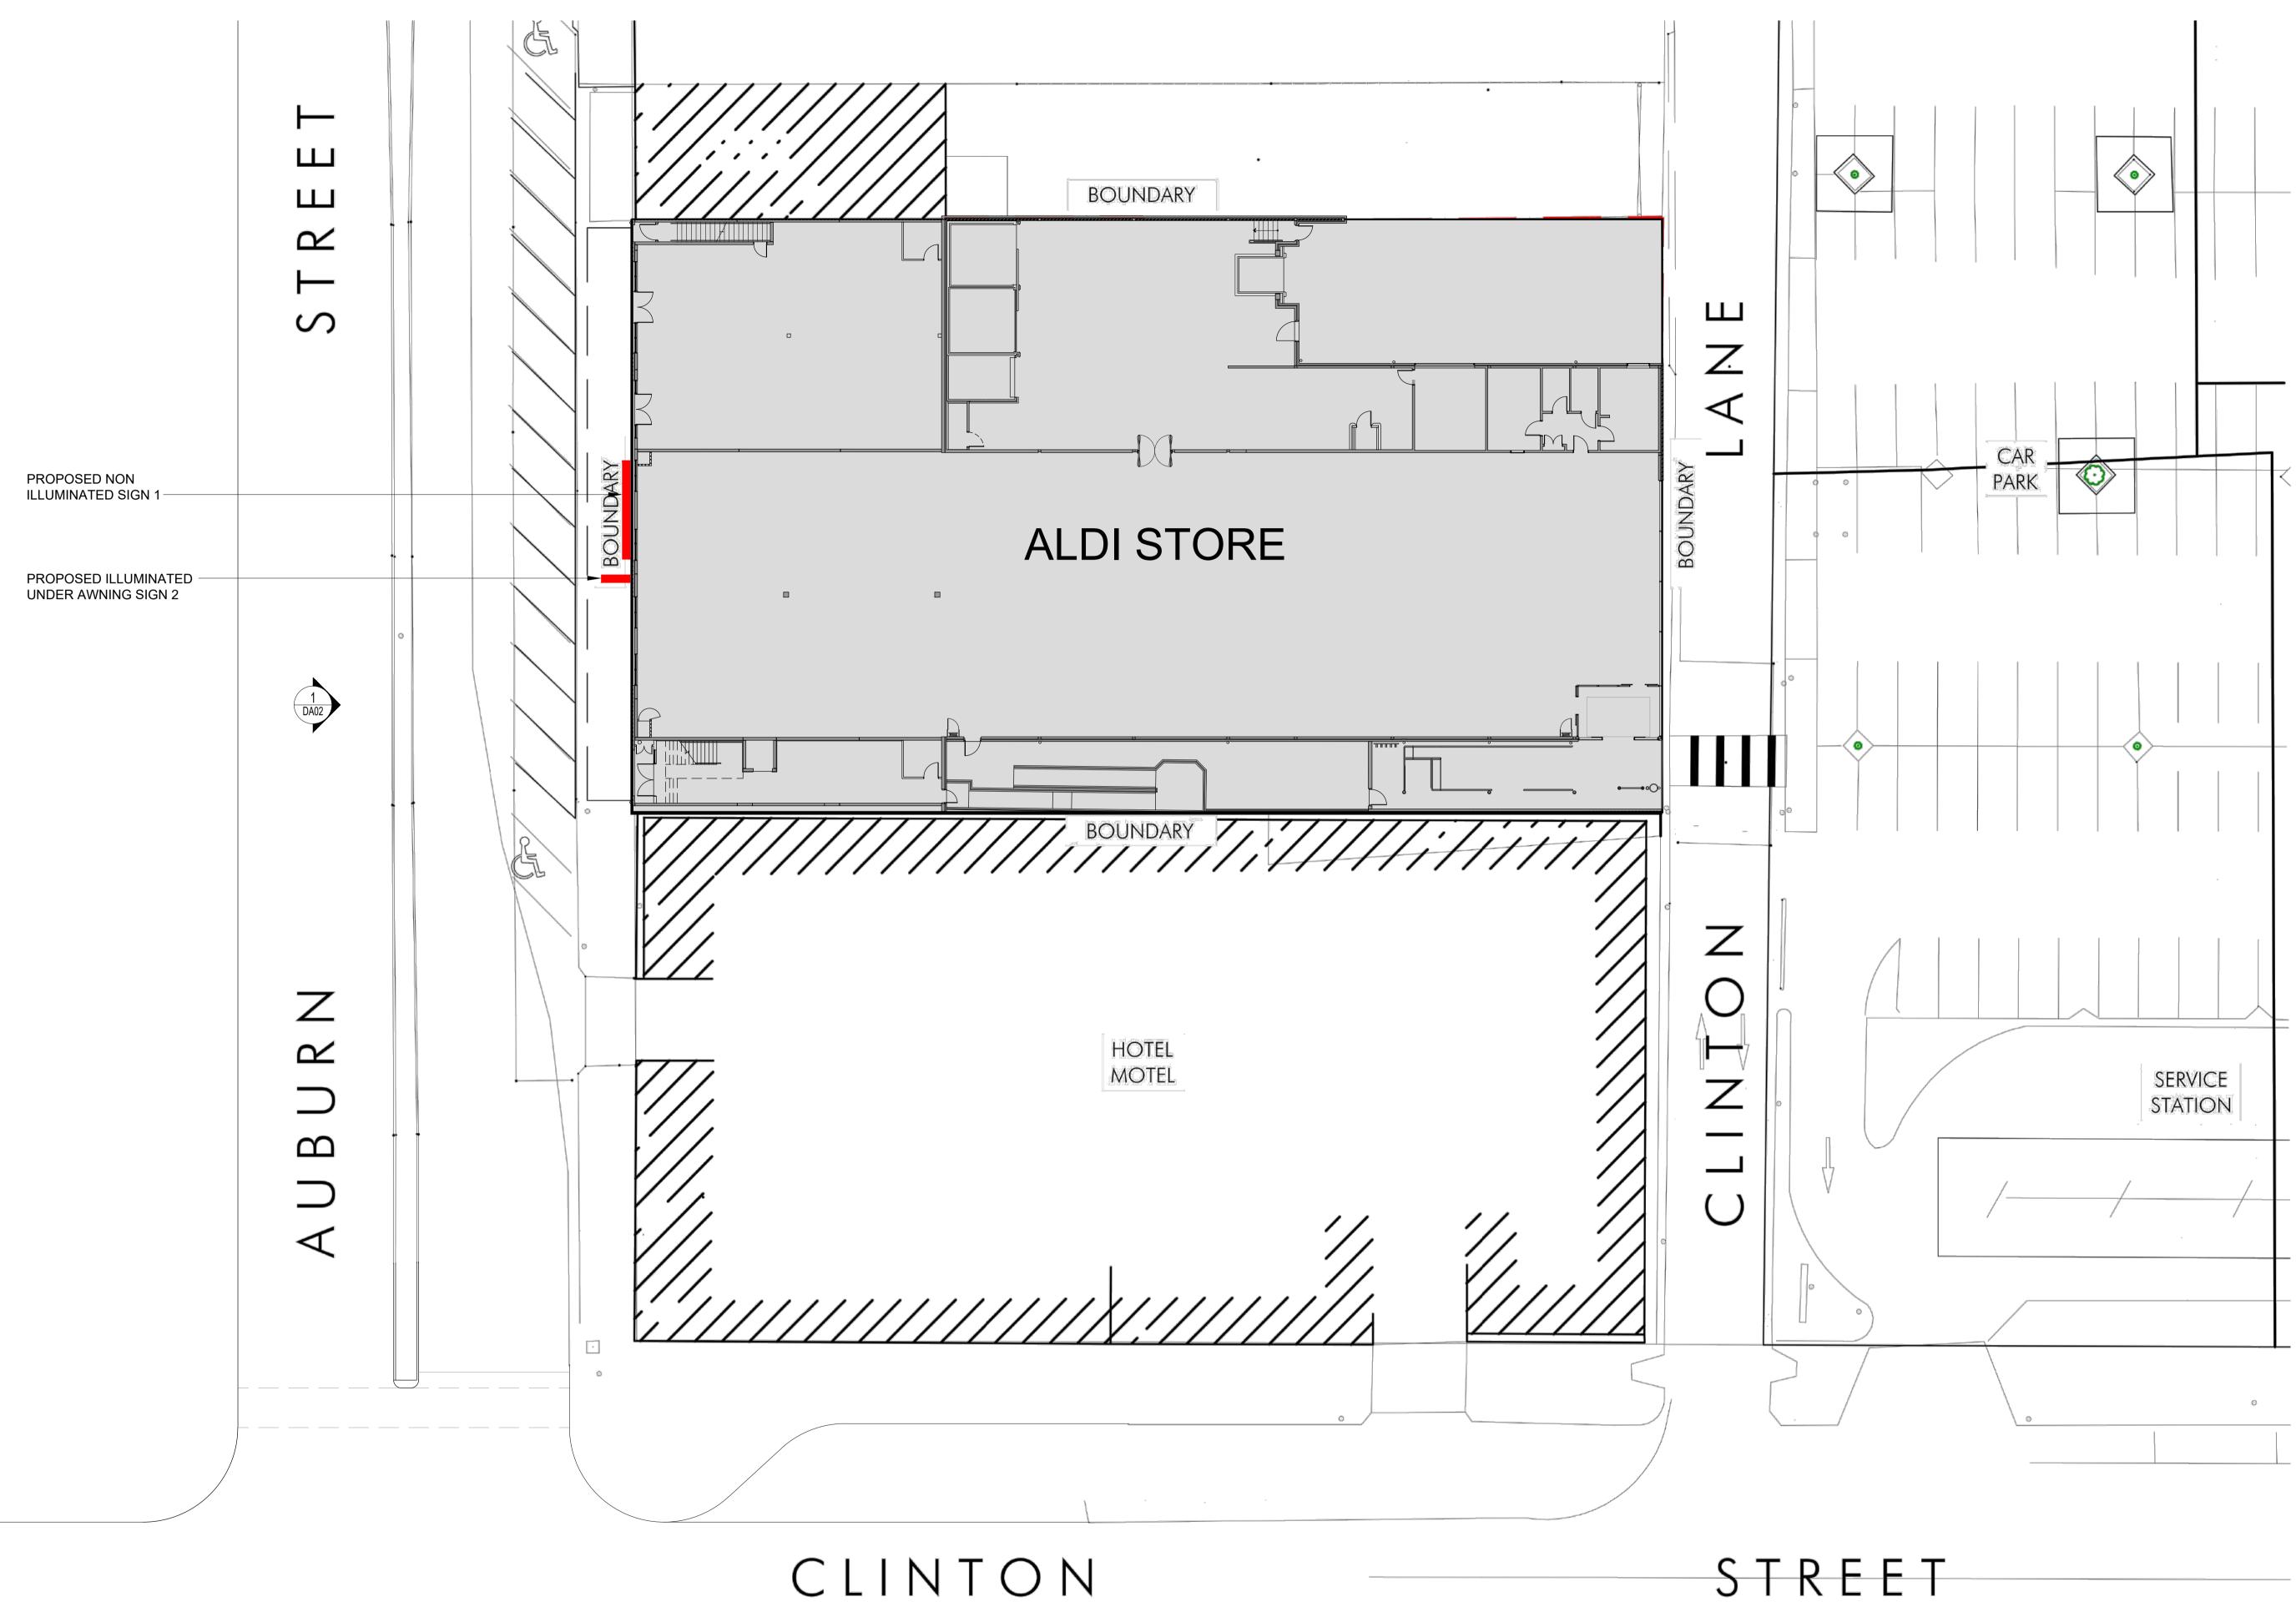

SIGN 1 ALUMINIUM SUB FRAME WITH BACK BOARD WITH DIGITALLY PRINTED FLEXFACE MECHANICALLY FIXED TO EXISTING WALL. NON ILLUMINATED WITH ANTI GRAFFITI COAT.

 SIGN DETAILS
 1:50@A1

 0
 1
 2
 3
 4
 5

|                   |                   |                          |             |            | <br>                    |  |
|-------------------|-------------------|--------------------------|-------------|------------|-------------------------|--|
| NSULTANT          |                   | DRAWING STATUS           | APPROVED BY | DATE       | BAXTER RICHARDS PTY LTD |  |
| ECTRICAL ENGINEER | KORKIS CONSULTING | FOR INFORMATION          |             |            | LEVEL 16, SUITE 1602    |  |
| DRAULIC ENGINEER  | ACOR CONSULTANTS  | SYNOPSIS                 |             |            | 122 ARTHUR STREET       |  |
| CHANICAL ENGINEER | ERBAS™            | DA APPROVAL              | LS          | 07/03/2025 | NORTH SYDNEY            |  |
| NCIPAL CERTIFIER  | PHILIP CHUN       | CONSTRUCTION CERTIFICATE |             |            | NSW 2060                |  |
| ANTITY SURVEYOR   | TURNER & TOWNSEND | FOR TENDER               |             |            |                         |  |
| RUCTURAL ENGINEER | ACOR CONSULTANTS  | FOR CONSTRUCTION         |             |            |                         |  |
|                   |                   | AS BUILT                 |             |            | NOMINATED ARCHITECT     |  |
|                   |                   |                          |             |            | LANCE RICHARDS 7296     |  |

## SIGN 2

DOUBLE SIDED ILLUMINATED POLYCARBONATE FACE UNDER AWNING SIGN. SIGN CASE PAINTED DULUX OLDE PEWTER. SIGN SUPPORTED VIA BOOKER ROD DROPPERS FIXED TO AWNING FRAMING. 40MM DIA ALUMINIUM CHS SLEEVES OVER BOOKER ROD DROPPERS. LED WATTAGE = 33 WATTS.