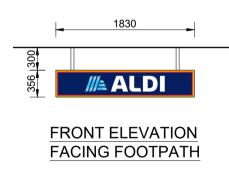

SIDE ELEVATION FACING AUBURN ST.

## SIGN 2

DOUBLE SIDED ILLUMINATED POLYCARBONATE FACE UNDER AWNING SIGN. SIGN CASE PAINTED DULUX OLDE PEWTER. SIGN SUPPORTED VIA BOOKER ROD DROPPERS FIXED TO AWNING FRAMING. 40MM DIA ALUMINIUM CHS SLEEVES OVER BOOKER ROD DROPPERS. LED WATTAGE = 33 WATTS.