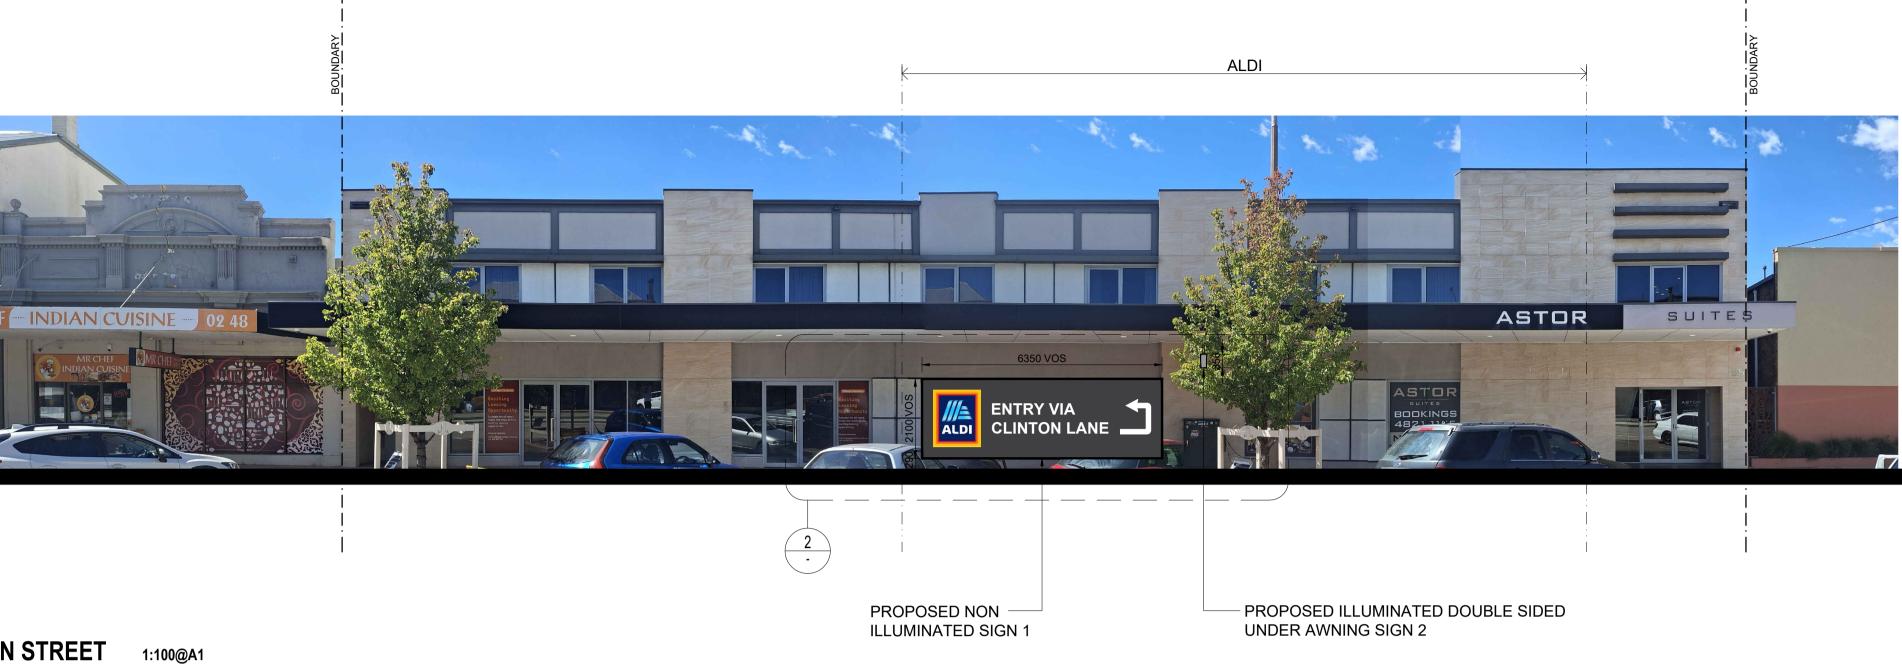

## NORTH-WEST ELEVATION AUBURN STREET 1:100@A

8

0 2

0 1

\_\_\_\_\_4

## PARTIAL ELEVATION AUBURN STREET 1:50@A1

4 5

2 3

| © Baxter Richards Pty Ltd ABN 52 661 744 538<br>The information contained in this document is protected by copyright and<br>no part may be reproduced or used without prior written agreement.<br>Notes:<br>Do not scale the drawings. Use figured dimensions only. Verify all<br>dimensions on site prior to commencement of work and report all<br>discrepancies to Baxter Richards. | REV NO. | DESCRIPTION                        | DATE       | INITIAL | CONS  |
|----------------------------------------------------------------------------------------------------------------------------------------------------------------------------------------------------------------------------------------------------------------------------------------------------------------------------------------------------------------------------------------|---------|------------------------------------|------------|---------|-------|
|                                                                                                                                                                                                                                                                                                                                                                                        | Α       | ISSUED FOR DEVELOPMENT APPLICATION | 03/03/2025 | LB      | ELEC  |
|                                                                                                                                                                                                                                                                                                                                                                                        | В       | ISSUED FOR DEVELOPMENT APPLICATION | 10/03/2025 | LB      | HYDR  |
|                                                                                                                                                                                                                                                                                                                                                                                        | С       | ISSUED FOR DEVELOPMENT APPLICATION | 11/03/2025 | LB      | MECH  |
|                                                                                                                                                                                                                                                                                                                                                                                        |         |                                    |            |         | PRINC |
| Do not use this document for construction purposes unless it is<br>endorsed "for construction" and signed by an authorised representative                                                                                                                                                                                                                                              |         |                                    |            |         | QUAN  |
| of Baxter Richards Pty Ltd.                                                                                                                                                                                                                                                                                                                                                            |         |                                    |            |         | STRU  |
| Baxter Richards do not guarantee the accuracy of electronic information of this document when used by a third party.                                                                                                                                                                                                                                                                   |         |                                    |            |         |       |
|                                                                                                                                                                                                                                                                                                                                                                                        |         |                                    |            |         |       |

SIGN 1 ALUMINIUM SUB FRAME WITH BACK BOARD WITH DIGITALLY PRINTED FLEXFACE MECHANICALLY FIXED TO EXISTING WALL. NON ILLUMINATED WITH ANTI GRAFFITI COAT.

 SIGN DETAILS
 1:50@A1

 0
 1
 2
 3
 4
 5

|                   |                   |                          |             |            | <br>                    |  |
|-------------------|-------------------|--------------------------|-------------|------------|-------------------------|--|
| NSULTANT          |                   | DRAWING STATUS           | APPROVED BY | DATE       | BAXTER RICHARDS PTY LTD |  |
| ECTRICAL ENGINEER | KORKIS CONSULTING | FOR INFORMATION          |             |            | LEVEL 16, SUITE 1602    |  |
| DRAULIC ENGINEER  | ACOR CONSULTANTS  | SYNOPSIS                 |             |            | 122 ARTHUR STREET       |  |
| CHANICAL ENGINEER | ERBAS™            | DA APPROVAL              | LS          | 07/03/2025 | NORTH SYDNEY            |  |
| NCIPAL CERTIFIER  | PHILIP CHUN       | CONSTRUCTION CERTIFICATE |             |            | NSW 2060                |  |
| ANTITY SURVEYOR   | TURNER & TOWNSEND | FOR TENDER               |             |            |                         |  |
| RUCTURAL ENGINEER | ACOR CONSULTANTS  | FOR CONSTRUCTION         |             |            |                         |  |
|                   |                   | AS BUILT                 |             |            | NOMINATED ARCHITECT     |  |
|                   |                   |                          |             |            | LANCE RICHARDS 7296     |  |

## SIGN 2

DOUBLE SIDED ILLUMINATED POLYCARBONATE FACE UNDER AWNING SIGN. SIGN CASE PAINTED DULUX OLDE PEWTER. SIGN SUPPORTED VIA BOOKER ROD DROPPERS FIXED TO AWNING FRAMING. 40MM DIA ALUMINIUM CHS SLEEVES OVER BOOKER ROD DROPPERS. LED WATTAGE = 33 WATTS.