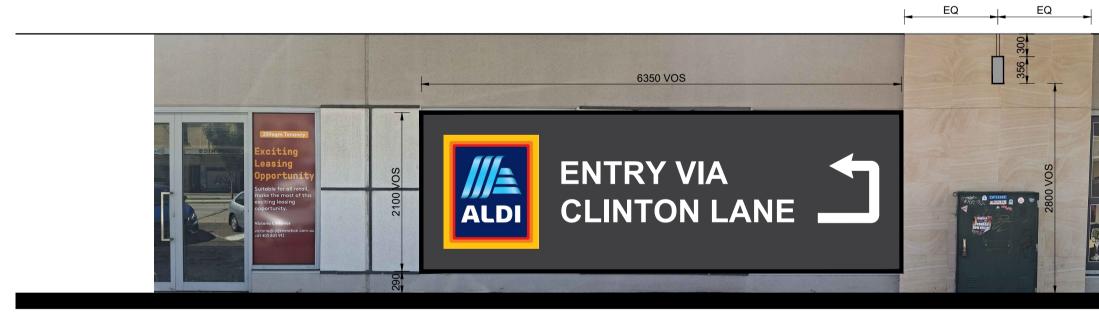

## NORTH-WEST ELEVATION AUBURN STREET 1:100@A

8

0 2

0 1

\_\_\_\_\_4

SIGN 1 ALUMINIUM SUB FRAME WITH BACK BOARD WITH DIGITALLY PRINTED FLEXFACE MECHANICALLY FIXED TO EXISTING WALL. NON ILLUMINATED WITH ANTI GRAFFITI COAT.

 SIGN DETAILS
 1:50@A1

 0
 1
 2
 3
 4
 5

|                   |                   |                          |             |            | <br>                    |  |
|-------------------|-------------------|--------------------------|-------------|------------|-------------------------|--|
| NSULTANT          |                   | DRAWING STATUS           | APPROVED BY | DATE       | BAXTER RICHARDS PTY LTD |  |
| ECTRICAL ENGINEER | KORKIS CONSULTING | FOR INFORMATION          |             |            | LEVEL 16, SUITE 1602    |  |
| DRAULIC ENGINEER  | ACOR CONSULTANTS  | SYNOPSIS                 |             |            | 122 ARTHUR STREET       |  |
| CHANICAL ENGINEER | ERBAS™            | DA APPROVAL              | LS          | 07/03/2025 | NORTH SYDNEY            |  |
| NCIPAL CERTIFIER  | PHILIP CHUN       | CONSTRUCTION CERTIFICATE |             |            | NSW 2060                |  |
| ANTITY SURVEYOR   | TURNER & TOWNSEND | FOR TENDER               |             |            |                         |  |
| RUCTURAL ENGINEER | ACOR CONSULTANTS  | FOR CONSTRUCTION         |             |            |                         |  |
|                   |                   | AS BUILT                 |             |            | NOMINATED ARCHITECT     |  |
|                   |                   |                          |             |            | LANCE RICHARDS 7296     |  |