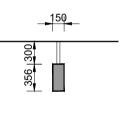

SIDE ELEVATION FACING AUBURN ST.

## SIGN 2

DOUBLE SIDED ILLUMINATED POLYCARBONATE FACE UNDER AWNING SIGN. SIGN CASE PAINTED DULUX OLDE PEWTER. SIGN SUPPORTED VIA BOOKER ROD DROPPERS FIXED TO AWNING FRAMING. 40MM DIA ALUMINIUM CHS SLEEVES OVER BOOKER ROD DROPPERS. LED WATTAGE = 33 WATTS.